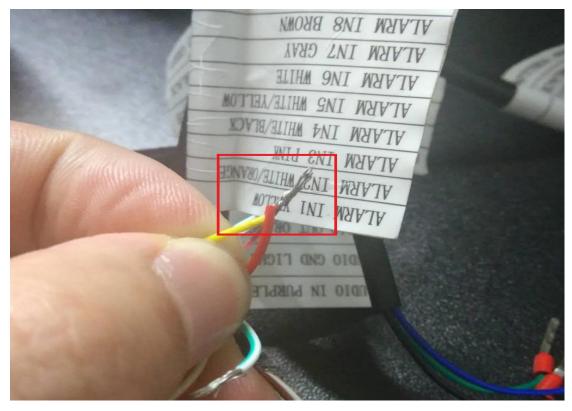

|
|   |                                                                    |          |       | Link Channel  | el Channel 1 ~ 6                                |  |
|   |                                                                    |          |       | Link PTZ Type |                                                 |  |
|   |                                                                    |          |       | Number        | er 1 ~                                          |  |
|   |                                                                    |          |       | 7             | Save Copy to                                    |  |

3、 When alarm happened you can see alarm and link camera to preset;



## How to make alarm happened?

Short-circuited the alarm in and ground;