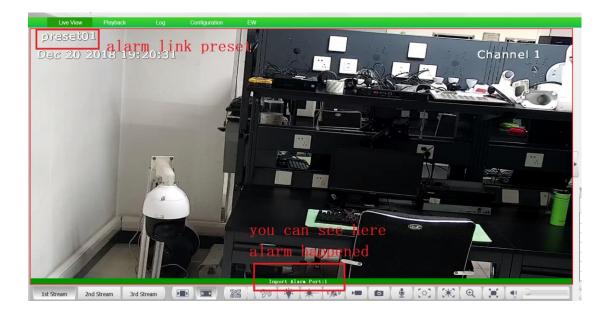

| Link Type     | De Link PTZ V                                   |  |
|   |                                                                    |          |       | Link Channel  | el Channel 1 ~ 6                                |  |
|   |                                                                    |          |       | Link PTZ Type |                                                 |  |
|   |                                                                    |          |       | Number        | er 1 ~                                          |  |
|   |                                                                    |          |       | 7             | Save Copy to                                    |  |

3、 When alarm happened you can see alarm and link camera to preset;



## How to make alarm happened?

Short-circuited the alarm in and ground;