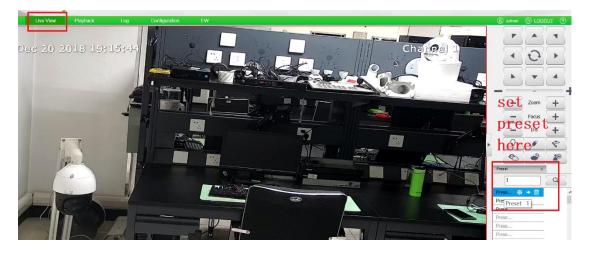

1. Set preset (later we will link the preset)

2. Configuration, set alarm link

|   | Live View                                                          | Playback | Log   | Configurati   | ation EW                                        |  |
|---|--------------------------------------------------------------------|----------|-------|---------------|-------------------------------------------------|--|
|   | <ul> <li>Audio Video Set</li> <li>Dome Set</li> <li>VCA</li> </ul> |          | Aları | n Input       | 1                                               |  |
|   | <ul> <li>OSD</li> <li>Storage Management</li> </ul>                |          |       | Input Port    | ort 1 VEnable 4                                 |  |
|   | <ul> <li>Network Management</li> </ul>                             |          |       | _             |                                                 |  |
|   | User Management                                                    |          | 5     | Mode Set      | normally open V                                 |  |
| Ľ | Alarm Management 2                                                 |          |       | Schedule      | le Thursday $\vee$                              |  |
|   | Alarm Input 3                                                      |          |       |               | ✓ 00:00                                         |  |
|   | Motion Alarm                                                       |          |       |               |                                                 |  |
|   | Mask Alarm<br>Email Alarm                                          |          |       |               |                                                 |  |
|   | Other Alarms                                                       |          |       |               | 00:00 ~ 00:00 ~                                 |  |
|   | PTZ Management                                                     |          |       |               | 00:00 🔹 ~ 00:00 🔹                               |  |
|   | Advance Set                                                        |          |       |               |                                                 |  |
|   |                                                                    |          |       |               |                                                 |  |
|   |                                                                    |          |       |               | ✓ Sun ✓ Mon ✓ Tue ✓ Wed ✓ Thu ✓ Fri ✓ Sat Apply |  |
|   |                                                                    |          |       | Link Type     | De Link PTZ V                                   |  |
|   |                                                                    |          |       | Link Channel  | el Channel 1 ~ 6                                |  |
|   |                                                                    |          |       | Link PTZ Type |                                                 |  |
|   |                                                                    |          |       | Number        | er 1 ~                                          |  |
|   |                                                                    |          |       | 7             | Save Copy to                                    |  |